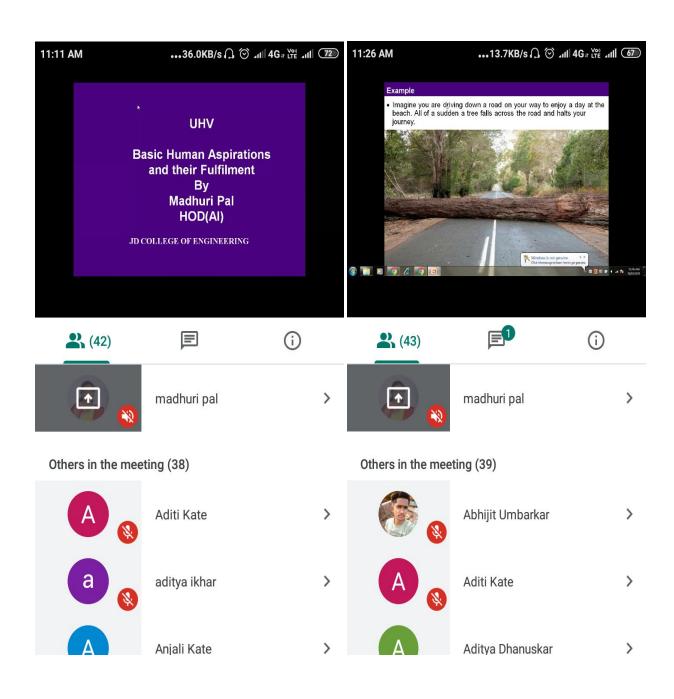

#### **Minutes of Guest Lecture**

To, Hon'ble Dean/Director, School of Allied Sciences.

Subject: Minutes of Meeting of Guest Lecture on "Human Universal Values" dated 20/03/2021.

Respected Sir,

Department of Science & Technology and Department of Commerce & Management jointly organized a Guest Lecture on "Human Universal Values" dated 20/03/2021; Saturday at 11:00 am to 12:00 pm. Resource person was Prof. Madhuri M. Pal, HOD (AI), JDCOEM, Nagpur. She is a member of "Human Universal Values Cell" at AICTE. The contents covered in this Guest Lecture are: Basic Human Aspiration, Peer Pressure, and Relationship. Beneficiaries were Students from First year Department of Science & Technology and Department of Commerce & Management. Total 50 students had joined the lecture using online platform Google Meet. Link was provided before one day.

Link for Guest lecture was:

https://meet.google.com/fgy-denb-rkj

The session was started with Introduction of Guest by Prof. S. K. Narad and followed by covering presentation by Prof. M. M. Pal. Attachment is Invitation to Resource Person and Screenshot of Session.