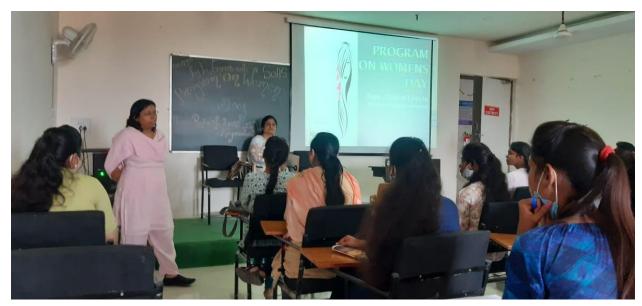

## Revised Guidelines for Reporting and Outcome- analysis about the webinars/CMEs to be conducted in the Academic Year 2021-22

- 1. Type of Activity: Poster competition & Open Mike
- Title of the Activity: <u>WOMENS EMPOWERMENT</u>
   Date of the Activity: 7<sup>th</sup> March 2022
- 4. Organizing Chairman: Dr. Santosh Jha
- 5. Organizing Secretary: Prof. Madhuri Sahu (Member, IFFW), Prof. Supriya Narad
- 6. Theme and objectives of the Activity: This Activity was organized for the Students of School of Allied sciences And Faculty of Engineering and Technology under "Institutional Forum for Women" to come up with their ideas on women empowerment and perception on women
- 7. Credit points awarded by accreditation agency:
- 8. Speakers / facilitators: Names of speakers / facilitators with their qualification and designation: Facilitators were Prof. Madhuri Sahu, Prof. Supriya Narad & faculties from School of Allied Sciences.
- 9. Targeted Audience & Number of Audience: 50
  - 10. Snap shots of the event: