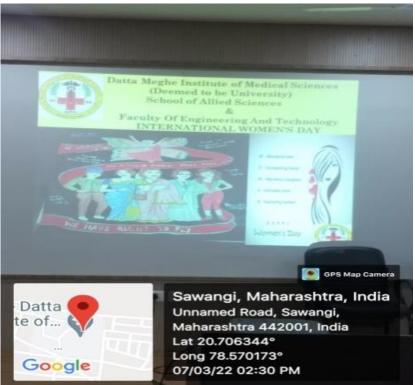

## Revised Guidelines for Reporting and Outcome- analysis about the webinars/CMEs to be conducted in the Academic Year 2021-22

- 1. Type of Activity: Poster competition & Open Mike
- Title of the Activity: <u>WOMENS EMPOWERMENT</u>
   Date of the Activity: 7<sup>th</sup> March 2022
- 4. Organizing Chairman: Dr. Santosh Jha
- 5. Organizing Secretary: Prof. Madhuri Sahu (Member, IFFW), Prof. Supriya Narad
- 6. Theme and objectives of the Activity: This Activity was organized for the Students of School of Allied sciences And Faculty of Engineering and Technology under "Institutional Forum for Women" to come up with their ideas on women empowerment and perception on women
- 7. Credit points awarded by accreditation agency:
- 8. Speakers / facilitators: Names of speakers / facilitators with their qualification and designation: Facilitators were Prof. Madhuri Sahu, Prof. Supriya Narad & faculties from School of Allied Sciences.
- 9. Targeted Audience & Number of Audience: 50
  - 10. Snap shots of the event: