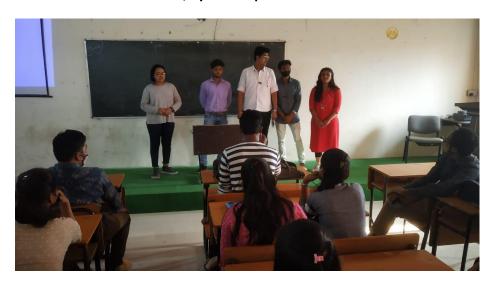

## Revised Guidelines for Reporting and Outcome- analysis about the webinars/CMEs to be conducted in the Academic Year 2021-22

- 1. Type of Activity: Poster competition & Open Mike
- Title of the Activity: <u>WOMENS EMPOWERMENT</u>
   Date of the Activity: 7<sup>th</sup> March 2022
- 4. Organizing Chairman: Dr. Santosh Jha
- 5. Organizing Secretary: Prof. Madhuri Sahu (Member, IFFW), Prof. Supriya Narad
- 6. Theme and objectives of the Activity: This Activity was organized for the Students of School of Allied sciences And Faculty of Engineering and Technology under "Institutional Forum for Women" to come up with their ideas on women empowerment and perception on women
- 7. Credit points awarded by accreditation agency:
- 8. Speakers / facilitators: Names of speakers / facilitators with their qualification and designation: Facilitators were Prof. Madhuri Sahu, Prof. Supriya Narad & faculties from School of Allied Sciences.
- 9. Targeted Audience & Number of Audience: 50
  - 10. Snap shots of the event: