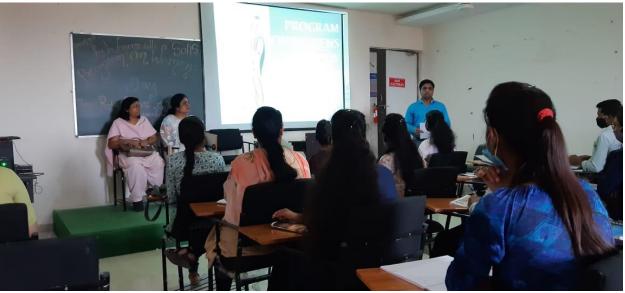

## Revised Guidelines for Reporting and Outcome- analysis about the webinars/CMEs to be conducted in the Academic Year 2021-22

- 1. Type of Activity: Poster competition & Open Mike
- Title of the Activity: <u>WOMENS EMPOWERMENT</u>
   Date of the Activity: 7<sup>th</sup> March 2022
- 4. Organizing Chairman: Dr. Santosh Jha
- 5. Organizing Secretary: Prof. Madhuri Sahu (Member, IFFW), Prof. Supriya Narad
- 6. Theme and objectives of the Activity: This Activity was organized for the Students of School of Allied sciences And Faculty of Engineering and Technology under "Institutional Forum for Women" to come up with their ideas on women empowerment and perception on women
- 7. Credit points awarded by accreditation agency:
- 8. Speakers / facilitators: Names of speakers / facilitators with their qualification and designation: Facilitators were Prof. Madhuri Sahu, Prof. Supriya Narad & faculties from School of Allied Sciences.
- 9. Targeted Audience & Number of Audience: 50
  - 10. Snap shots of the event: