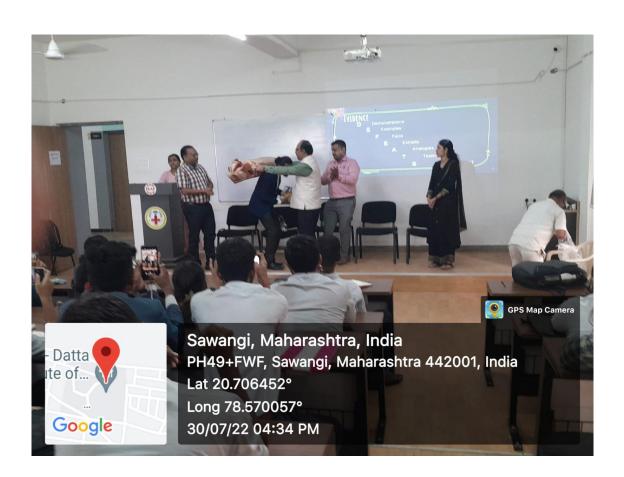

# Revised Guidelines for Reporting and Outcome- analysis about the webinars/CMEs to be conducted in the Academic Year 2021-22

- 1. Type of Activity: Soft Skill Training, College level Activity
- 2. Title of the Activity: **GET SET GO (UG Students)**
- 3. Date of the Activity: 28, 29, 30 July 2022
- 4. Organizing Chairman : Dr. Santosh Jha
- 5. Organizing Secretary: Prof. Pallavi Dambhare, Dr. Roopesh Rao
- 6. Theme and objectives of the Activity: This Activity was organized for the UG Students of School of Allied sciences (BCA, BSC AI & DS, BSC IT Healthcare, BBA, BCom). This session build new enthusiasm and renewed spirit among the students and shall motivate them for a brighter tomorrow.
- 7. Credit points awarded by accreditation agency:
- 8. Speakers / facilitators: Names of speakers / facilitators with their qualification and designation: Mr. Vinay Panchgam
- 9. Targeted Audience & Number of Audience: 50
  - 10. Snap shots of the event: