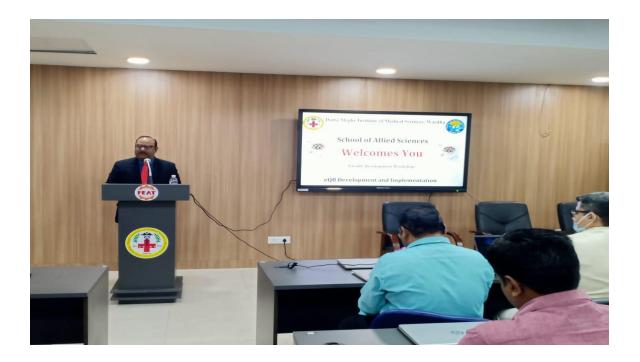

1. School of Allied Sciences (SAS) has organized Training on "New Scheme of Examination and EQB Generation" for faculties of SAS, MHA, MPH dated 26 Feb. 2022 in Physical Mode, by Dr.Santosh Jha. No of Beneficiaries were 24.