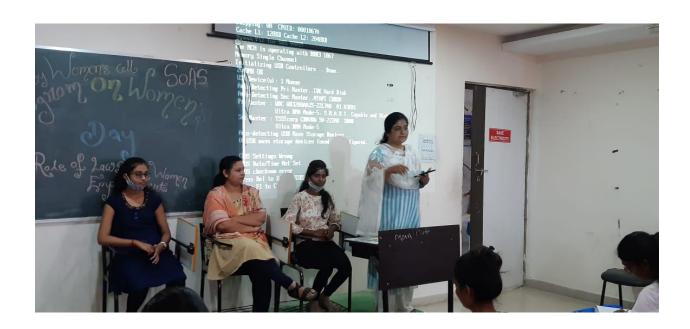

#### REPORTOF ICC

Date: 11/01/2021

The following activities were conducted by ICC to create awareness regarding sexual harassment of women at workplace and to orient students/ faculty about prevention, prohibition and redressal of same:

#### Name of Institute:

| Sr.No. | ICC activity (For          | Total no. of  | Remarks/ Observations       |
|--------|----------------------------|---------------|-----------------------------|
|        | Students/ Faculty/ Nurses/ | Beneficiaries |                             |
|        | Technical staff/ Others)   |               |                             |
|        | Tick appropriately         |               |                             |
|        | Date, Time, venue          |               |                             |
| 1      | School of Allied Sciences, | 66            | They belonged to various    |
|        | DMIMS (DU).                |               | department like Dept. of    |
|        |                            |               | Science & Technology, Dept. |
|        |                            |               | of Commerce & Management,   |
|        |                            |               | Dept. of Arts & Humanities. |

Today we at School of Allied Sciences, organized awareness program under ICC cell. The informative speaker was Prof. Priti Sahu, specialized in Law. Other faculties Prof. Supriya Narad, Dr. Pankaj Chaudhary, Dr. Amit Sahu, Prof. Warsha Chaudhary were also present for the program.

Date: 11-01-2021

Time:- 9:30-10:30 am

### Venue:- MBA Seminar Hall, School of Allied Sciences.

Prof. Supriya K. Narad
Coordinator, Dept of Science & Technology,
School of Allied Sciences, DMIMS (DU)