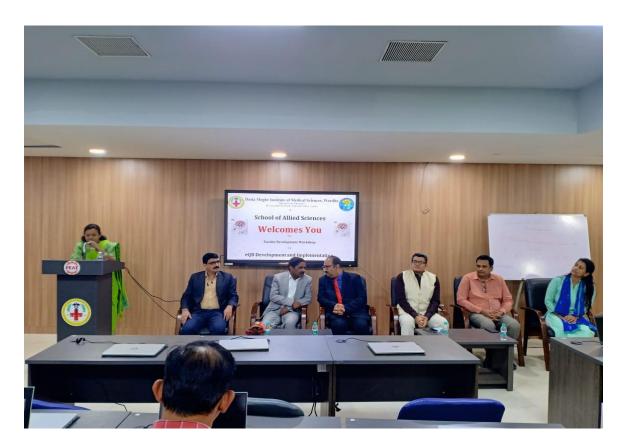

1. School of Allied Sciences (SAS) has organized Training on "New Scheme of Examination and EQB Generation" for faculties of SAS, MHA, MPH dated 26 Feb. 2022 in Physical Mode, by Dr.Santosh Jha. No of Beneficiaries were 24.