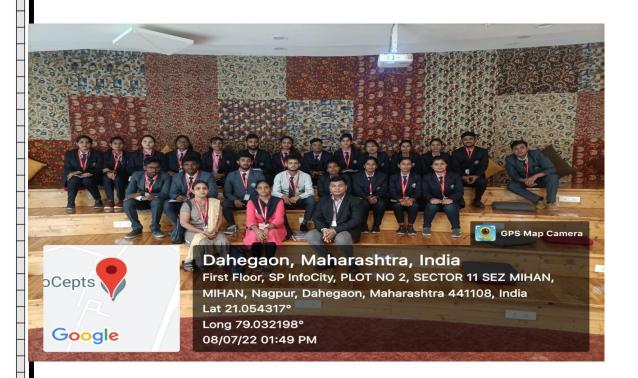

## Revised Guidelines for Reporting and Outcome- analysis about the webinars/CMEs to be conducted in the Academic Year 2021-22

- 1. Type of Activity: Soft Skill Training, College level Activity
- 2. Title of the Activity: **GET SET GO (PG Students)**
- 3. Date of the Activity: 10-12 March 2022
- 4. Organizing Chairman : Dr. Santosh Jha
- 5. Organizing Secretary: Dr. Pankaj Anawade, Dr. Roopesh Rao
- 6. Theme and objectives of the Activity: This Activity was organized for the PG Students of School of Allied sciences (MBA, MCA). This session build new enthusiasm and renewed spirit among the students and shall motivate them for a brighter tomorrow.
- 7. Credit points awarded by accreditation agency:
- 8. Speakers / facilitators: Names of speakers / facilitators with their qualification and designation: Ms. Biji
- 9. Targeted Audience & Number of Audience: 62
  - 10. Snap shots of the event:

Dr. Roopesh Rao
(Name of Organizing Chairman/ Secretary)

School of Allied Sciences has organized PG Soft Skill Training, Dated  $10^{th}-12^{th}$  March 2022, for the students of MBA & MCA. Total participants were 62.