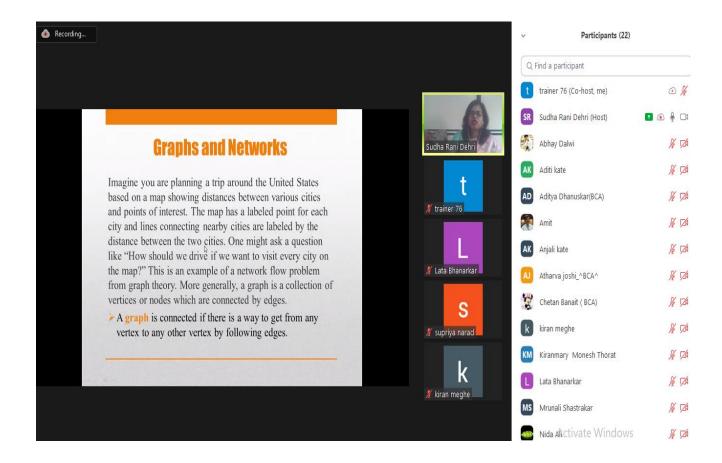

The contents covered in this Guest Lecture are: Mathematical Models in Linear system, Graph Theory and Networks, and its application of Discrete Mathematical Modeling in Traveling Salesman problem and Cell biology was explained using MATLAB software. Beneficiaries were Students from First year and Second year of Department of Science & Technology. Total 22 students had joined the lecture using online platform Zoom. Link was provided before a day.

Link for Guest lecture was:

https://us02web.zoom.us/j/89443668048

The session was started with Introduction of Guest by Prof.A.S.Sasipriya and followed by covering presentation by Prof. Sudha Rani Dehri. Attachment is Invitation to Resource Person and Screenshot of Session.