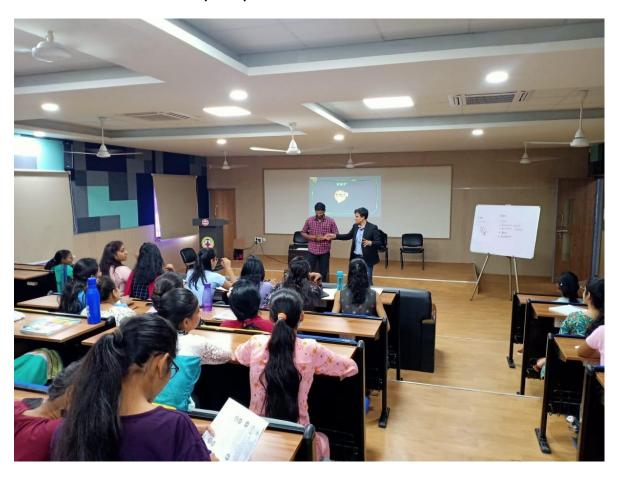

## Revised Guidelines for Reporting and Outcome- analysis about the webinars/CMEs to be conducted in the Academic Year 2021-22

- 1. Type of Activity: Poster competition & Open Mike
- Title of the Activity: <u>WOMENS EMPOWERMENT</u>
   Date of the Activity: 7<sup>th</sup> March 2022
- 4. Organizing Chairman: Dr. Santosh Jha
- 5. Organizing Secretary: Prof. Madhuri Sahu (Member, IFFW), Prof. Supriya Narad
- 6. Theme and objectives of the Activity: This Activity was organized for the Students of School of Allied sciences And Faculty of Engineering and Technology under "Institutional Forum for Women" to come up with their ideas on women empowerment and perception on women
- 7. Credit points awarded by accreditation agency:
- 8. Speakers / facilitators: Names of speakers / facilitators with their qualification and designation: Facilitators were Prof. Madhuri Sahu, Prof. Supriya Narad & faculties from School of Allied Sciences.
- 9. Targeted Audience & Number of Audience: 50
  - 10. Snap shots of the event: