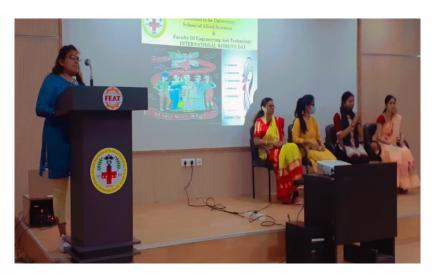

## Revised Guidelines for Reporting and Outcome- analysis about the webinars/CMEs to be conducted in the Academic Year 2021-22

- 1. Type of Activity: Poster competition & Open Mike
- Title of the Activity: <u>WOMENS EMPOWERMENT</u>
   Date of the Activity: 7<sup>th</sup> March 2022
- 4. Organizing Chairman: Dr. Santosh Jha
- 5. Organizing Secretary: Prof. Madhuri Sahu (Member, IFFW), Prof. Supriya Narad
- 6. Theme and objectives of the Activity: This Activity was organized for the Students of School of Allied sciences And Faculty of Engineering and Technology under "Institutional Forum for Women" to come up with their ideas on women empowerment and perception on women
- 7. Credit points awarded by accreditation agency:
- 8. Speakers / facilitators: Names of speakers / facilitators with their qualification and designation: Facilitators were Prof. Madhuri Sahu, Prof. Supriya Narad & faculties from School of Allied Sciences.
- 9. Targeted Audience & Number of Audience: 50
  - 10. Snap shots of the event: