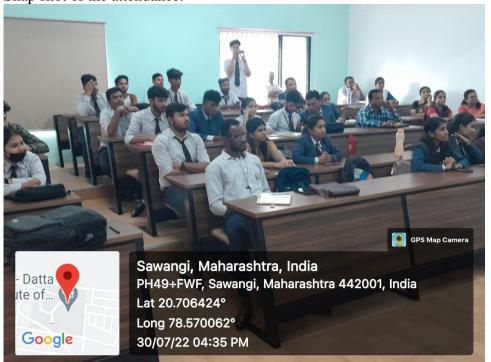

# Revised Guidelines for Reporting and Outcome- analysis about the webinars/CMEs to be conducted in the Academic Year 2021-22

- 1. Type of Activity: Soft Skill Training, College level Activity
- 2. Title of the Activity: **GET SET GO (UG Students)**
- 3. Date of the Activity: 28, 29, 30 July 2022
- 4. Organizing Chairman : Dr. Santosh Jha
- 5. Organizing Secretary: Prof. Pallavi Dambhare, Dr. Roopesh Rao
- 6. Theme and objectives of the Activity: This Activity was organized for the UG Students of School of Allied sciences (BCA, BSC AI & DS, BSC IT Healthcare, BBA, BCom). This session build new enthusiasm and renewed spirit among the students and shall motivate them for a brighter tomorrow.
- 7. Credit points awarded by accreditation agency:
- 8. Speakers / facilitators: Names of speakers / facilitators with their qualification and designation: Mr. Vinay Panchgam
- 9. Targeted Audience & Number of Audience: 50
  - 10. Snap shots of the event:

Dr. Roopesh Rao
(Name of Organizing Chairman/ Secretary)

School of Allied Sciences has organized PG Soft Skill Training, Dated  $10^{th}-12^{th}$  March 2022, for the students of MBA & MCA. Total participants were 62.