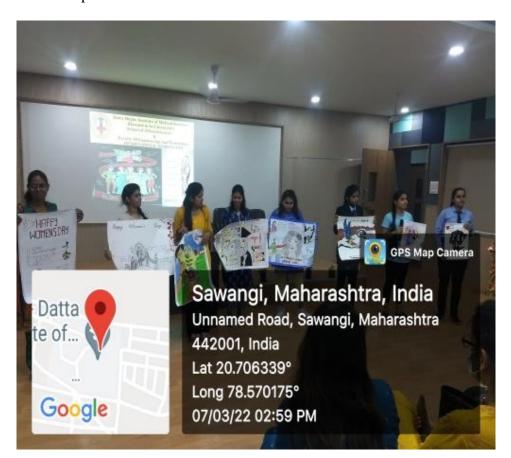

## Revised Guidelines for Reporting and Outcome- analysis about the webinars/CMEs to be conducted in the Academic Year 2021-22

- 1. Type of Activity: Poster competition & Open Mike
- Title of the Activity: <u>WOMENS EMPOWERMENT</u>
   Date of the Activity: 7<sup>th</sup> March 2022
- 4. Organizing Chairman: Dr. Santosh Jha
- 5. Organizing Secretary: Prof. Madhuri Sahu (Member, IFFW), Prof. Supriya Narad
- 6. Theme and objectives of the Activity: This Activity was organized for the Students of School of Allied sciences And Faculty of Engineering and Technology under "Institutional Forum for Women" to come up with their ideas on women empowerment and perception on women
- 7. Credit points awarded by accreditation agency:
- 8. Speakers / facilitators: Names of speakers / facilitators with their qualification and designation: Facilitators were Prof. Madhuri Sahu, Prof. Supriya Narad & faculties from School of Allied Sciences.
- 9. Targeted Audience & Number of Audience: 50
  - 10. Snap shots of the event: