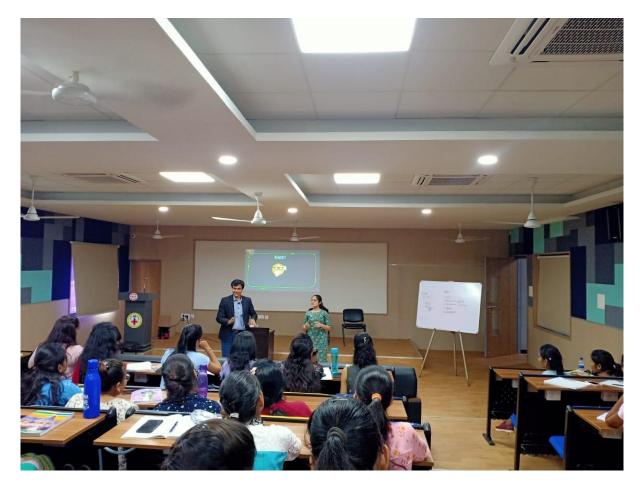

## Revised Guidelines for Reporting and Outcome- analysis about the webinars/CMEs to be conducted in the Academic Year 2021-22

- 1. Type of Activity: Poster competition & Open Mike
- Title of the Activity: <u>WOMENS EMPOWERMENT</u>
   Date of the Activity: 7<sup>th</sup> March 2022
- 4. Organizing Chairman: Dr. Santosh Jha
- 5. Organizing Secretary: Prof. Madhuri Sahu (Member, IFFW), Prof. Supriya Narad
- 6. Theme and objectives of the Activity: This Activity was organized for the Students of School of Allied sciences And Faculty of Engineering and Technology under "Institutional Forum for Women" to come up with their ideas on women empowerment and perception on women
- 7. Credit points awarded by accreditation agency:
- 8. Speakers / facilitators: Names of speakers / facilitators with their qualification and designation: Facilitators were Prof. Madhuri Sahu, Prof. Supriya Narad & faculties from School of Allied Sciences.
- 9. Targeted Audience & Number of Audience: 50
  - 10. Snap shots of the event: