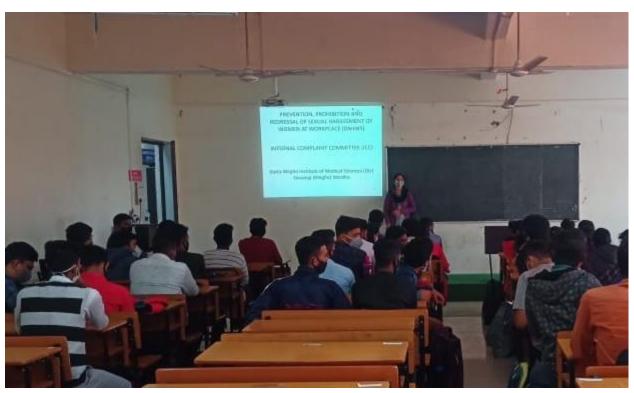

#### REPORT OF ICC

Date: 21/12/2021

The following activity was conducted by ICC Cell at School of Allied Sciences, DMIMS(DU) to create awareness regarding sexual harassment of women at workplace and to orient students/faculty about prevention, prohibition and redressal of same:

#### Name of Institute: School of Allied Sciences, DMIMS (DU).

| Sr. | ICC activity (For  | Total no. of Beneficiaries | Remarks/ Observations       |
|-----|--------------------|----------------------------|-----------------------------|
| No. | Students/ Faculty) | (UG/PG)                    |                             |
| 1   | Students           | 44                         | Students from 1. Faculty of |
|     |                    |                            | Commerce & Management       |
|     |                    |                            | Sciences= 18                |
|     |                    |                            | 2. Faculty of Science &     |
|     |                    |                            | Technology = 26             |

Today we at School of Allied Sciences, organized awareness program under ICC cell. The informative speaker was Prof. Supriya Narad, Member of ICC Cell, Co-ordinator, Faculty of Science & Technology, DMIMS(DU). Other faculties Prof. AS Sasipriya, Prof. Madhuri Sahu, Dr. Amit Sahu were also present for the program.

Date: - 21-12-2021

Time:- 2:45- 3:45 pm

Venue:- MBA Seminar Hall, School of Allied Sciences.