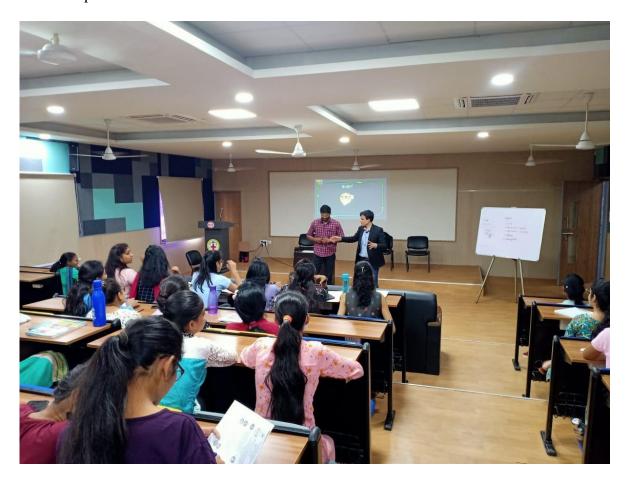

## Revised Guidelines for Reporting and Outcome- analysis about the webinars/CMEs to be conducted in the Academic Year 2021-22

- 1. Type of Activity: Poster competition & Open Mike
- Title of the Activity: <u>WOMENS EMPOWERMENT</u>
   Date of the Activity: 7<sup>th</sup> March 2022
- 4. Organizing Chairman: Dr. Santosh Jha
- 5. Organizing Secretary: Prof. Madhuri Sahu (Member, IFFW), Prof. Supriya Narad
- 6. Theme and objectives of the Activity: This Activity was organized for the Students of School of Allied sciences And Faculty of Engineering and Technology under "Institutional Forum for Women" to come up with their ideas on women empowerment and perception on women
- 7. Credit points awarded by accreditation agency:
- 8. Speakers / facilitators: Names of speakers / facilitators with their qualification and designation: Facilitators were Prof. Madhuri Sahu, Prof. Supriya Narad & faculties from School of Allied Sciences.
- 9. Targeted Audience & Number of Audience: 50
  - 10. Snap shots of the event: